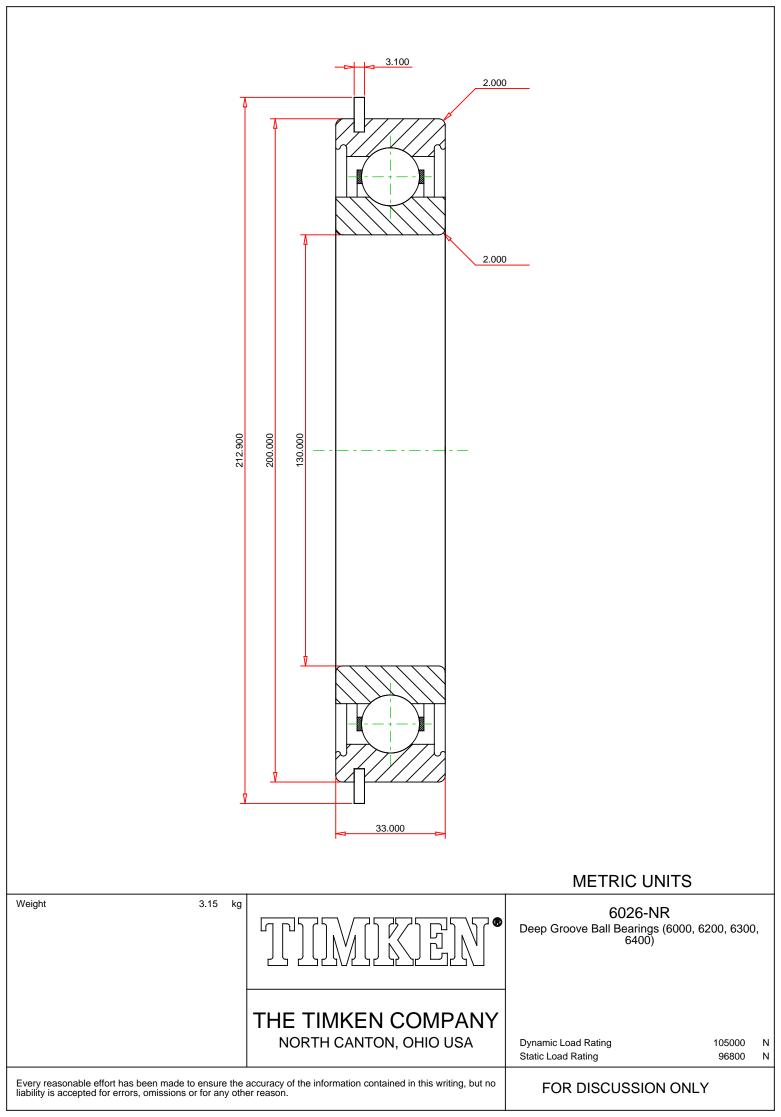

## Specifications | Dimensions | Basic Load Ratings | Factors

| Specifications – |              |               |  |  |
|------------------|--------------|---------------|--|--|
|                  |              |               |  |  |
|                  | Clearance    | C0 (Normal)   |  |  |
|                  | Bore Size d  | 130.000 mm    |  |  |
|                  | Features     | Snap Ring     |  |  |
|                  | Bearing Type | Standard DGBB |  |  |
|                  | Weight       | 3.15 Kg       |  |  |

## Dimensions

200.000 mm

33.000 mm

|                    |                           |            | 8/26/2021   Page 2 of 2 |  |
|--------------------|---------------------------|------------|-------------------------|--|
|                    | Radius Rs min             | 2.000 mm   |                         |  |
|                    | Snap Ring Diameter D2 max | 212.900 mm |                         |  |
|                    | Snap Ring Width f max     | 3.100 mm   |                         |  |
|                    |                           |            |                         |  |
| Basic Load Ratings |                           |            |                         |  |
|                    |                           |            |                         |  |
|                    | Cr - Dynamic Load Rating  | 105 kN     |                         |  |
|                    | COr - Static Load Rating  | 96.8 kN    |                         |  |
|                    |                           |            |                         |  |
| - Factors          |                           |            |                         |  |
|                    |                           |            |                         |  |
|                    | Grease Reference Speed    | 4100 rpm   |                         |  |
|                    | Oil Reference Speed       | 5900 rpm   |                         |  |
|                    |                           |            |                         |  |